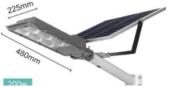

Le Automatic light at night

Product model:M-300/N Solar panel:5V/40W poly power: 300W LED: SMD5730 288PCS Lumen: 2300LM waterproof: IP65 solar panel : 3.2V/33000mAh Charing time: SH working time: y12h lamp size: 480x225x78mm lighting area.'1 50m' solar panel light: 350x630x1 7mm Size:65\*40\*38CM QTY/CNT:2PCS G.W:16.SKG

Product model:M-400/N Solar panel:SV/SOW poly power: 400W LED: SMD5730 360PCS solar panel : 3.2V/44000mAh

lamp size: 480x225x78mm Lighting area:200m' solar panel light: 440x660x25mm Size:68\*35"51 CM QTY/CNT:2PCS G.W:J7.8KG