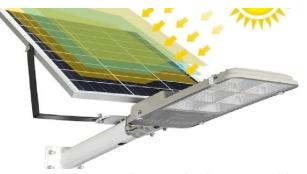

## Solar panels charge quichly

High-quality A grade polysilicon solar panels can quickly access the sun's energy, four hours of light If9ht all night

Solar charging

Energy saving

automatic light, no need to manually turn on the light, use as you wish.