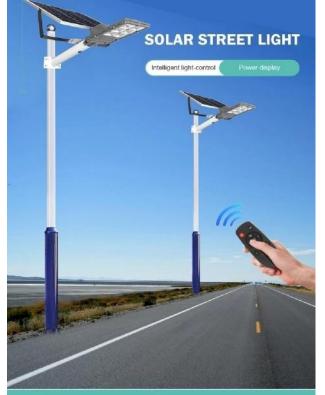

Le Automatic light at night

Product model:M-300/N Solar panel:5V/40W poly power: 300W LED: SMD5730 288PCS Lumen: 2300LM waterproof: IP65 solar panel : 3.2V/33000mAh Charing time: SH working time: y12h lamp size: 480x225x78mm lighting area.'1 50m' solar panel light: 350x630x1 7mm Size:65\*40\*38CM QTY/CNT:2PCS G.W:16.SKG