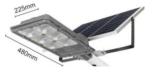

Le Automatic light at night

Product model:M-300/N Solar panel:5V/40W poly power: 300W LED: SMD5730 288PCS Lumen: 2300LM waterproof: IP65 solar panel : 3.2V/33000mAh Charing time: SH working time: y12h lamp size: 480x225x78mm lighting area.'1 50m' solar panel light: 350x630x1 7mm Size:65\*40\*38CM QTY/CNT:2PCS G.W:16.SKG

Product model:M-400/N Solar panel:SV/SOW poly power: 400W LED: SMD5730 360PCS solar panel : 3.2V/44000mAh

lamp size: 480x225x78mm Lighting area:200m' solar panel light: 440x660x25mm Size:68\*35"51 CM QTY/CNT:2PCS G.W:J7.8KG