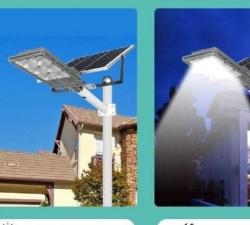

## Solar panels charge quichly

High-quality A grade polysilicon solar panels can quickly access the sun's energy, four hours of light If9ht all night

Solar charging

Energy saving

automatic light, no need to manually turn on the light, use as you wish.

Le Automatic light at night

Product model:M-300/N Solar panel:5V/40W poly power: 300W LED: SMD5730 288PCS Lumen: 2300LM waterproof: IP65 solar panel : 3.2V/33000mAh Charing time: SH working time: y12h lamp size: 480x225x78mm lighting area.'1 50m' solar panel light: 350x630x1 7mm Size:65\*40\*38CM QTY/CNT:2PCS G.W:16.SKG