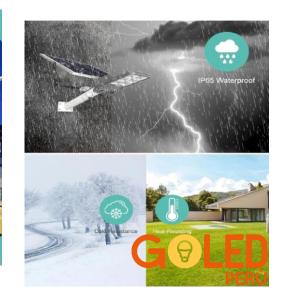

## HIGH QUALITY LED BEADS

Lamp deads ewnly attributed. low lghc decay. sa@, energy- sas'ing, durad4e

## 20% cz!:r 1g%

High-capacity battery

365 days a year lights on, battery overcharge protection, lifespan up to 5 years

## Solar panels charge quichly

High-quality A grade polysilicon solar panels can quickly access the sun's energy, four hours of light If9ht all night

Solar charging

Energy saving

automatic light, no need to manually turn on the light, use as you wish.

Le Automatic light at night

Product model:M-300/N Solar panel:5V/40W poly power: 300W LED: SMD5730 288PCS Lumen: 2300LM waterproof: IP65 solar panel : 3.2V/33000mAh Charing time: SH working time: y12h lamp size: 480x225x78mm lighting area.'1 50m' solar panel light: 350x630x1 7mm Size:65\*40\*38CM QTY/CNT:2PCS G.W:16.SKG