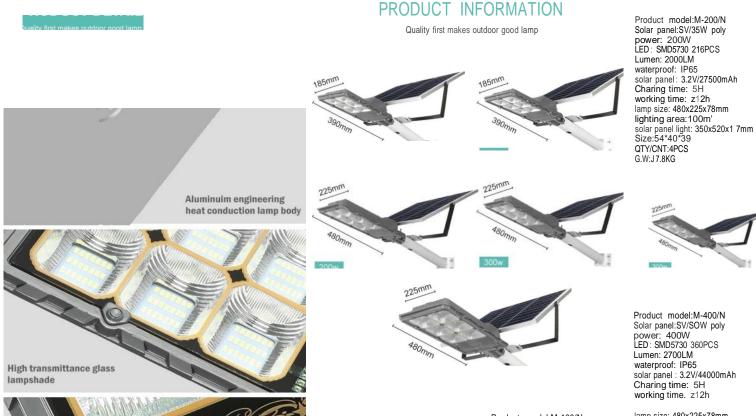

Le Automatic light at night

Product model:M-300/N Solar panel:5V/40W poly power: 300W LED: SMD5730 288PCS Lumen: 2300LM waterproof: IP65 solar panel : 3.2V/33000mAh Charing time: SH working time: y12h lamp size: 480x225x78mm lighting area.'1 50m' solar panel light: 350x630x1 7mm Size:65\*40\*38CM QTY/CNT:2PCS G.W:16.SKG

Product model:M-60/N solar panel:5V/8W poly power: 60W LED: SMD5730 120PCS Lumen: 800LM waterproof: IP65 solar panel: 3.2V/10000mAh Charing time: 5H working time: zJ2h lamp size: 390x185x78mm lighting area:60m' solar panel light: 340x290x1 7mm Size:41"41\*39.5 QTY/CNT:6PCS G.W:14.5KG

Product model:M-100/N Solar panel:SV/2SW poly power: 100W LED: SMD5730 168PCS Lumen: J 100LM waterproof: IP65 solar panel: 3.2V/J 6500mAh Charing time: 5H working time: a12h lamp size: 390x185x78mm lighting area:80m' solar panel light: 340x38Sx17mm Size:41\*41"39.5 QTY/CNT:6PCS G.W:16KG

Product model:M-400/N Solar panel:SV/SOW poly power: 400W LED: SMD5730 360PCS solar panel : 3.2V/44000mAh

lamp size: 480x225x78mm Lighting area:200m' solar panel light: 440x660x25mm Size:68\*35"51 CM QTY/CNT:2PCS G.W:J7.8KG