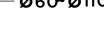

### **PRODUCT SPECIFICATIONS**

## Solar Charge Controller

Mono panel

Pole install

Wall install

Switch

Sensor

| Model               | VS-AIO-1931-15W/20W/30W/40W/50W |             |             |             |             |
|---------------------|---------------------------------|-------------|-------------|-------------|-------------|
| Power W             | 15W                             | 20W         | 30W         | 40W         | 50W         |
| Solar panel         | 15W/10V                         | 20W/10V     | 30W/10V     | 40W/10W     | 40W/10W     |
| Battery             | 6.4V 10Ah                       | 6.4V 12Ah   | 6.4V 18Ah   | 6.4V 24Ah   | 6.4V 10Ah   |
| CCT K               | 3000K-6000K                     |             |             |             |             |
| Motion sensor       | Motion sensor available         |             |             |             |             |
| Efficiency          | 150lm/W                         |             |             |             |             |
| Beam angle          | 70°*150°                        |             |             |             |             |
| Working time        | 12hrs 365days                   |             |             |             |             |
| Housing             | aluminum                        |             |             |             |             |
| Installation method | wall / pole                     |             |             |             |             |
| N.W kg              | 5.0                             | 5.8         | 6.3         | 6.8         | 7.3         |
| Luminaire Size mm   | 650*204*130                     | 745*204*130 | 900*204*130 | 685*368*43  | 838*368*43  |
| Inner box size mm   | 660*245*165                     | 755*245*165 | 910*245*165 | 760*250*170 | 920*250*170 |