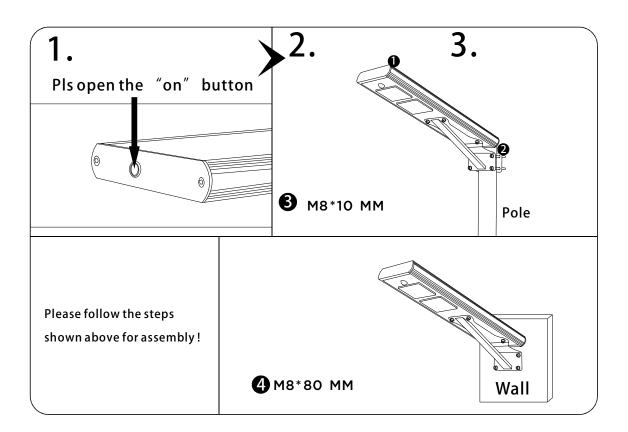

ocation where it can receive a full 6-8 hours of sun power to recharging the battery to reach maximum capacity, and then to install the solar light where you want.



#### MOTION SENSOR INDUCTIVE RANGE DIAGRAM:

When install the solar light, please adjust the angle of the solar light. Please use the degree locator(screw) and adjust the sensor accordingly. Each degree (direction) will affect the coverage area of targeted location, so adjust accordingly for optimum performance.



#### **RECOMMENDED INSTALLATION HEIGHT:**

According to the optical test results of our products, we will recommend different installation heights for different models of our products, but the actual installation heights should be changed according to your local sunshine.











#### **INSTALLATION STEPS:**





#### TROUBLESHOOTING:

- If the light does not turn on at dusk after 6-8 hours of charging
  \*Ensure that the solar light is in a bright sunny location and not in a shadow area during the daytime when charging.
  \*Make sure that the light's photocell or solar panel is not affected by other light sources at night.
- \*Make sure that the solar light fixture is turned ON.