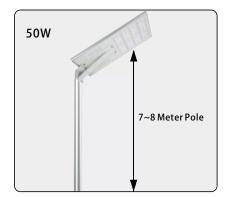

#### **RECOMMENDED INSTALLATION HEIGHT:**

According to the optical test results of our products, we will recommend different installation heights for different models of our products, but the actual installation heights should be changed according to your local sunshine.