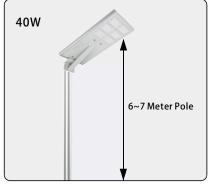

#### **RECOMMENDED INSTALLATION HEIGHT:**

According to the optical test results of our products, we will recommend different installation heights for different models of our products, but the actual installation heights should be changed according to your local sunshine.