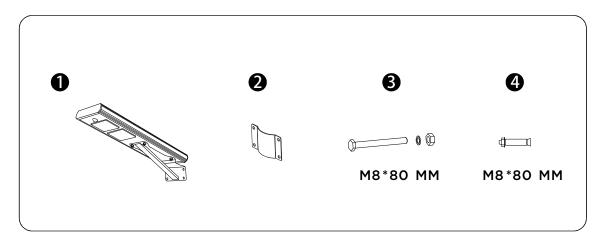

location where it can receive a full 6-8 hours of sun power to recharging the battery to reach maximum capacity, and then to install the solar light where you want.



#### MOTION SENSOR INDUCTIVE RANGE DIAGRAM:

When install the solar light, please adjust the angle of the solar light. Please use the degree locator(screw) and adjust the sensor accordingly. Each degree (direction) will affect the coverage area of targeted location, so adjust accordingly for optimum performance.



#### **RECOMMENDED INSTALLATION HEIGHT:**

According to the optical test results of our products, we will recommend different installation heights for different models of our products, but the actual installation heights should be changed according to your local sunshine.











#### **INSTALLATION STEPS:**





#### TROUBLESHOOTING:

- If the light does not turn on at dusk after 6-8 hours of charging
  \*Ensure that the solar light is in a bright sunny location and not in a shadow area during the daytime when charging.
  \*Make sure that the light's photocell or solar panel is not affected by other light sources at night.
- \*Make sure that the solar light fixture is turned ON.