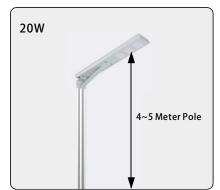

#### **RECOMMENDED INSTALLATION HEIGHT:**

According to the optical test results of our products, we will recommend different installation heights for different models of our products, but the actual installation heights should be changed according to your local sunshine.