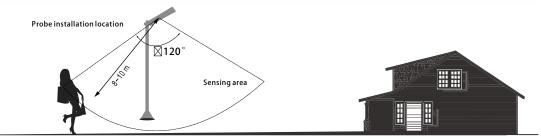

#### MOTION SENSOR INDUCTIVE RANGE DIAGRAM:

When install the solar light, please adjust the angle of the solar light. Please use the degree locator(screw) and adjust the sensor accordingly. Each degree (direction) will affect the coverage area of targeted location, so adjust accordingly for optimum performance.

#### **RECOMMENDED INSTALLATION HEIGHT:**

According to the optical test results of our products, we will recommend different installation heights for different models of our products, but the actual installation heights should be changed according to your local sunshine.