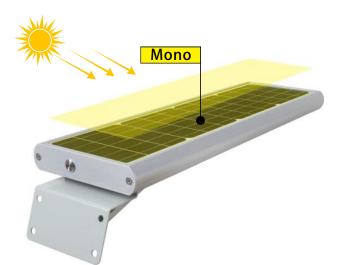

## Solar Charge Controller

Mono panel

Pole install

Wall install

Switch

Sensor

| Model               | VS-AIO-1931-15W/20W/30W/40W/50W |             |             |             |             |
|---------------------|---------------------------------|-------------|-------------|-------------|-------------|
| Power W             | 15W                             | 20W         | 30W         | 40W         | 50W         |
| Solar panel         | 15W/10V                         | 20W/10V     | 30W/10V     | 40W/10W     | 40W/10W     |
| Battery             | 6.4V 10Ah                       | 6.4V 12Ah   | 6.4V 18Ah   | 6.4V 24Ah   | 6.4V 10Ah   |
| CCT K               | 3000K-6000K                     |             |             |             |             |
| Motion sensor       | Motion sensor available         |             |             |             |             |
| Efficiency          | 150lm/W                         |             |             |             |             |
| Beam angle          | 70°*150°                        |             |             |             |             |
| Working time        | 12hrs 365days                   |             |             |             |             |
| Housing             | aluminum                        |             |             |             |             |
| Installation method | wall / pole                     |             |             |             |             |
| N.W kg              | 5.0                             | 5.8         | 6.3         | 6.8         | 7.3         |
| Luminaire Size mm   | 650*204*130                     | 745*204*130 | 900*204*130 | 685*368*43  | 838*368*43  |
| Inner box size mm   | 660*245*165                     | 755*245*165 | 910*245*165 | 760*250*170 | 920*250*170 |

#### HOW THE SOLAR LIGHT WORKS:

During the daytime, the solar panel converts sun power into electricity and charging the battery. At night, the light turn on automatically using the electricity stored in the battery.