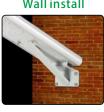

## Solar Charge Controller

Mono panel

Pole install

Wall install

Switch

Sensor

| Model               | VS-AIO-1931-15W/20W/30W/40W/50W |             |             |             |             |
|---------------------|---------------------------------|-------------|-------------|-------------|-------------|
| Power W             | 15W                             | 20W         | 30W         | 40W         | 50W         |
| Solar panel         | 15W/10V                         | 20W/10V     | 30W/10V     | 40W/10W     | 40W/10W     |
| Battery             | 6.4V 10Ah                       | 6.4V 12Ah   | 6.4V 18Ah   | 6.4V 24Ah   | 6.4V 10Ah   |
| CCT K               | 3000K-6000K                     |             |             |             |             |
| Motion sensor       | Motion sensor available         |             |             |             |             |
| Efficiency          | 150lm/W                         |             |             |             |             |
| Beam angle          | 70°*150°                        |             |             |             |             |
| Working time        | 12hrs 365days                   |             |             |             |             |
| Housing             | aluminum                        |             |             |             |             |
| Installation method | wall / pole                     |             |             |             |             |
| N.W kg              | 5.0                             | 5.8         | 6.3         | 6.8         | 7.3         |
| Luminaire Size mm   | 650*204*130                     | 745*204*130 | 900*204*130 | 685*368*43  | 838*368*43  |
| Inner box size mm   | 660*245*165                     | 755*245*165 | 910*245*165 | 760*250*170 | 920*250*170 |