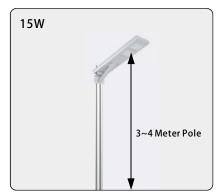

#### **RECOMMENDED INSTALLATION HEIGHT:**

According to the optical test results of our products, we will recommend different installation heights for different models of our products, but the actual installation heights should be changed according to your local sunshine.