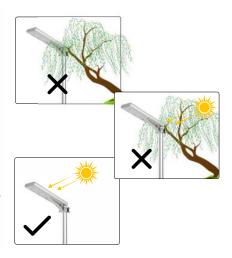

#### PRECAUTION:

Please install in a sunny place where it can receive direct sunlight for at least 6~8 hours each day, avoid installation near a tree which creates overcast on solar panel, or it will affects the charging effect. Any shadow or overcast on solar panel during the day impact the effective charging of battery. Then the brightness will be changed when battery power is low. The selected locations should not be near lights, otherwise maybe cause the solar light to turn off prematurely.