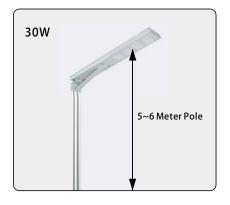

#### **RECOMMENDED INSTALLATION HEIGHT:**

According to the optical test results of our products, we will recommend different installation heights for different models of our products, but the actual installation heights should be changed according to your local sunshine.