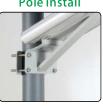

## Solar Charge Controller

Mono panel

Pole install

Wall install

Switch

Sensor

| Model               | VS-AIO-1931-15W/20W/30W/40W/50W |             |             |             |             |
|---------------------|---------------------------------|-------------|-------------|-------------|-------------|
| Power W             | 15W                             | 20W         | 30W         | 40W         | 50W         |
| Solar panel         | 15W/10V                         | 20W/10V     | 30W/10V     | 40W/10W     | 40W/10W     |
| Battery             | 6.4V 10Ah                       | 6.4V 12Ah   | 6.4V 18Ah   | 6.4V 24Ah   | 6.4V 10Ah   |
| CCT K               | 3000K-6000K                     |             |             |             |             |
| Motion sensor       | Motion sensor available         |             |             |             |             |
| Efficiency          | 150lm/W                         |             |             |             |             |
| Beam angle          | 70°*150°                        |             |             |             |             |
| Working time        | 12hrs 365days                   |             |             |             |             |
| Housing             | aluminum                        |             |             |             |             |
| Installation method | wall / pole                     |             |             |             |             |
| N.W kg              | 5.0                             | 5.8         | 6.3         | 6.8         | 7.3         |
| Luminaire Size mm   | 650*204*130                     | 745*204*130 | 900*204*130 | 685*368*43  | 838*368*43  |
| Inner box size mm   | 660*245*165                     | 755*245*165 | 910*245*165 | 760*250*170 | 920*250*170 |