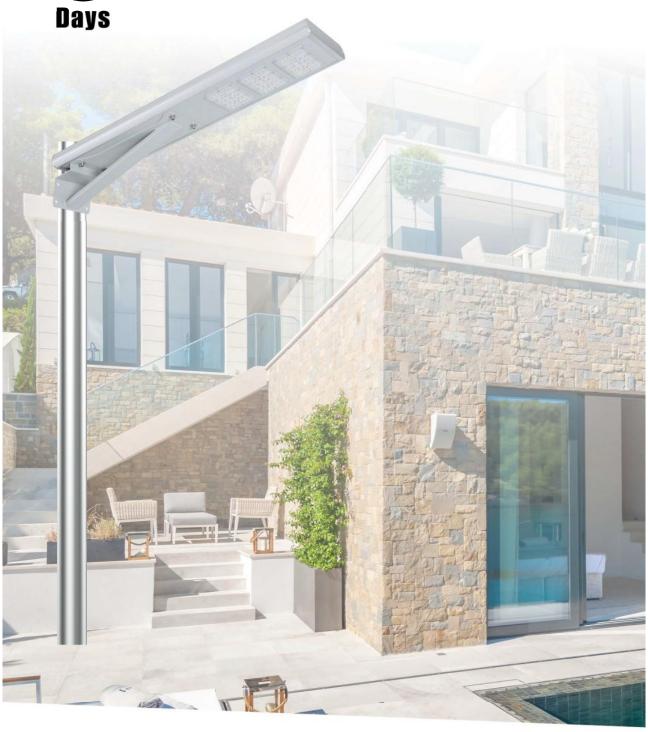

# ALL IN ONE SOLAR STREET LIGHT

# Lights Up

#### HOW THE SOLAR LIGHT WORKS:

During the daytime, the solar panel converts sun power into electricity and charging the battery. At night, the light turn on automatically using the electricity stored in the battery.